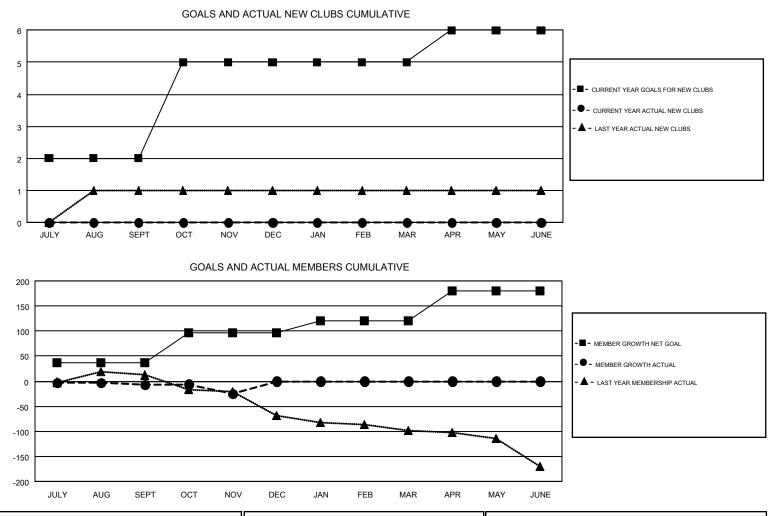

#### GMT: CARLTON LLOYD

| GMT   | 1 |
|-------|---|
| Olvin | 1 |

|                       | Club          | s         |               |                       | Ме                        | mbers                   |                                                    |  |
|-----------------------|---------------|-----------|---------------|-----------------------|---------------------------|-------------------------|----------------------------------------------------|--|
| RESULTS FOR 2018-2019 |               |           |               | RESULTS FOR 2018-2019 |                           |                         |                                                    |  |
| QUARTER               | NEW CLUB GOAL | NEW CLUBS | DROPPED CLUBS | QUARTER               | MEMBER GROWTH NET<br>GOAL | MEMBER GROWTH<br>ACTUAL | DROPPED<br>MEMBERS ACTUAL<br>(including transfers) |  |
| JULY/AUG/SEPT         | 2             | 0         | 1             | JULY/AUG/SEPT         | 36                        | 54                      | 41                                                 |  |
| OCT/NOV/DEC           | 3             | 0         | 0             | OCT/NOV/DEC           | 60                        | 31                      | 47                                                 |  |
| JAN/FEB/MAR           | 0             | 0         | 0             | JAN/FEB/MAR           | 25                        | 0                       | 0                                                  |  |
| APR/MAY/JUNE          | 1             | 0         | 0             | APR/MAY/JUNE          | 60                        | 0                       | 0                                                  |  |